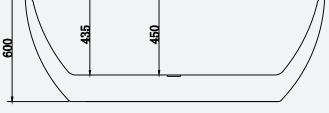

## Sorrento Large 1829 x 915mm Bath Code: FSODE3/WH

Sorrento Large 1829 x 915mm Coloured Bath Code: FSODE3/COL

*Size:* 1829(*l*) x 915(*w*)mm *Weight:* 55kg

Telephone 028 9081 7631 Email info@adamsez.com