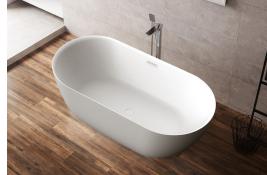

## The classically designed Sorrento adds a touch of decadence to any bathroom.

Available in three sizes and in a range of bespoke outer finishes, this double ended bath is the perfect choice for those who want more space to relax.

Supplied as standard with a white waste and overflow cover as well as a slimline bath trap for easy installation above floor level.