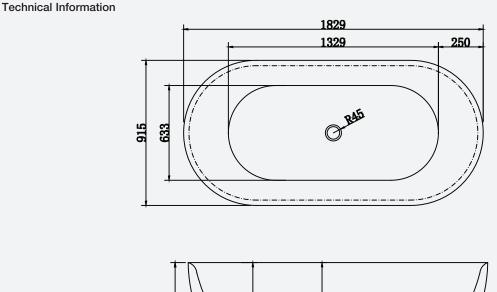

## Sorrento Large 1829 x 915mm Bath Code: FSODE3/WH

Sorrento Large 1829 x 915mm Coloured Bath Code: FSODE3/COL

*Size:* 1829(*l*) x 915(*w*)mm *Weight:* 55kg

Telephone 028 9081 7631 Email info@adamsez.com