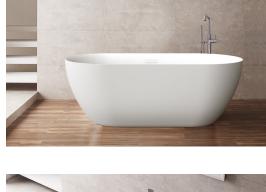

## The classically designed Sorrento adds a touch of decadence to any bathroom.

Available in three sizes and in a range of bespoke outer finishes, this double ended bath is the perfect choice for those who want more space to relax.

Supplied as standard with a white waste and overflow cover as well as a slimline bath trap for easy installation above floor level.