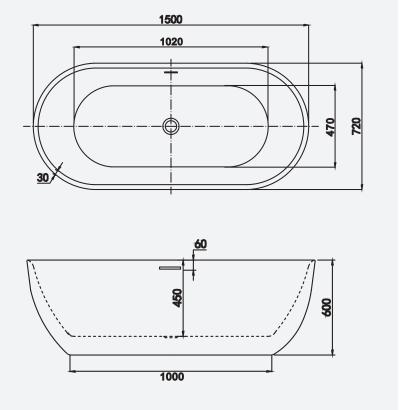

## Sorrento

## The classically designed Sorrento adds a touch of decadence to any bathroom.

Available in three sizes and in a range of bespoke outer finishes, this double ended bath is the perfect choice for those who want more space to relax.

Supplied as standard with a white waste and overflow cover as well as a slimline bath trap for easy installation above floor level.



Code: FSODE1/WH

Sorrento Small 1500 x 720mm Coloured Bath

Code: FSODE1/COL

Size:  $1500(l) \times 720(w)mm$ 

Weight: 40kg





## **Technical Information**





Telephone 028 9081 7631 Email info@adamsez.com





*AdColour;* 



Make me yours





1880