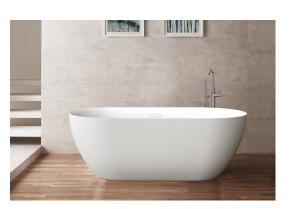

## The classically designed Sorrento adds a touch of decadence to any bathroom.

Available in three sizes and in a range of bespoke outer finishes, this double ended bath is the perfect choice for those who want more space to relax.

Supplied as standard with a white waste and overflow cover as well as a slimline bath trap for easy installation above floor level.

Code: FSODE1/WH

Sorrento Small 1500 x 720mm Coloured Bath

Code: FSODE1/COL

Size:  $1500(l) \times 720(w)mm$ 

Weight: 40kg