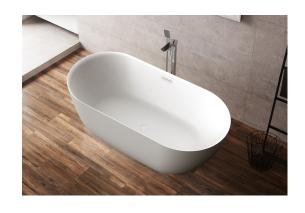

## The classically designed Sorrento adds a touch of decadence to any bathroom.

Available in three sizes and in a range of bespoke outer finishes, this double ended bath is the perfect choice for those who want more space to relax.

Supplied as standard with a white waste and overflow cover as well as a slimline bath trap for easy installation above floor level.

Code: FSODE1/WH

Sorrento Small 1500 x 720mm Coloured Bath

Code: FSODE1/COL

Size:  $1500(l) \times 720(w)mm$ 

Weight: 40kg