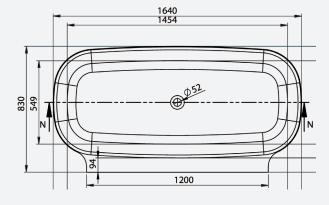

Immerse yourself in the luxurious depths of the Santo bath and let your worries melt away as you indulge in the ultimate bathing experience.

Santo FS Back to Wall White Code: FSAG/WH

Size: 1640 x 830mm Weight: 170kg

> **Technical Information** Estimated Volume - 300L

Telephone 028 9081 7631 Email info@adamsez.com

www.adamsez.com

in

0)

AdCast Stone Wash Basin Range

AdCast Stone Premium Range

AdCast Stone Luxury Range