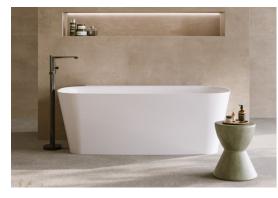

## The Santo freestanding bath exudes opulence and refinement with its stunning back-to-wall design.

Offering unparalleled flexibility and customisation, allowing you to fit taps to the back-to-wall shelf, wall mount or place freestanding.

Immerse yourself in the luxurious depths of the Santo bath and let your worries melt away as you indulge in the ultimate bathing experience.

Santo FS Back to Wall White Code: FSAG/WH

Size: 1640 x 830mm Weight: 170kg