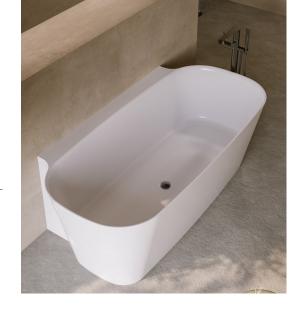

## The Santo freestanding bath exudes opulence and refinement with its stunning back-to-wall design.

Offering unparalleled flexibility and customisation, allowing you to fit taps to the back-to-wall shelf, wall mount or place freestanding.

Immerse yourself in the luxurious depths of the Santo bath and let your worries melt away as you indulge in the ultimate bathing experience.

Santo FS Back to Wall White Code: FSAG/WH

Size: 1640 x 830mm Weight: 170kg