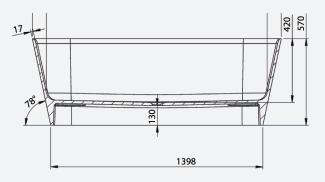

Immerse yourself in the luxurious depths of the Santo bath and let your worries melt away as you indulge in the ultimate bathing experience.

Santo FS Back to Wall White Code: FSAG/WH

Size: 1640 x 830mm Weight: 170kg

> **Technical Information** Estimated Volume - 300L

Telephone 028 9081 7631 Email info@adamsez.com

www.adamsez.com

in

0)

AdCast Stone Wash Basin Range

AdCast Stone Premium Range

AdCast Stone Luxury Range